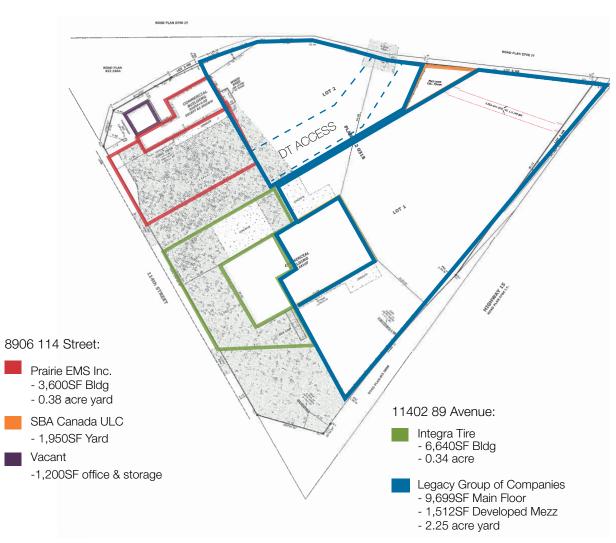

## Site Plan

| TENANTS                               | BUILDING (SF) | YARD (AC) | LEASE TERM                   | RENEWAL OPTIONS |
|---------------------------------------|---------------|-----------|------------------------------|-----------------|
| Bar T Tire Ltd dba Integra Tire       | 6,640.50      | 0.34      | Jan 1, 2023 - Dec 31, 2028   | 3x5             |
| Prairie EMS Inc.                      | 3,600.00      | 0.38      | Sept 1, 2022 - Sept 30, 2026 | 1x5             |
| Legacy Group of Companies dba Bus Hub | 11,211.00     | 2.25      | Aug 1, 2021 - Jul 31, 2026   | 2x5             |
| SBA Canada ULC - Yard                 | -             | 1,950     | Jun 1, 2022 - May 31, 2027   | 1x5             |
| Vacant                                | 1,200.00      | N/A       | N/A                          | N/A             |
| Total                                 | 22,651.50     |           |                              |                 |