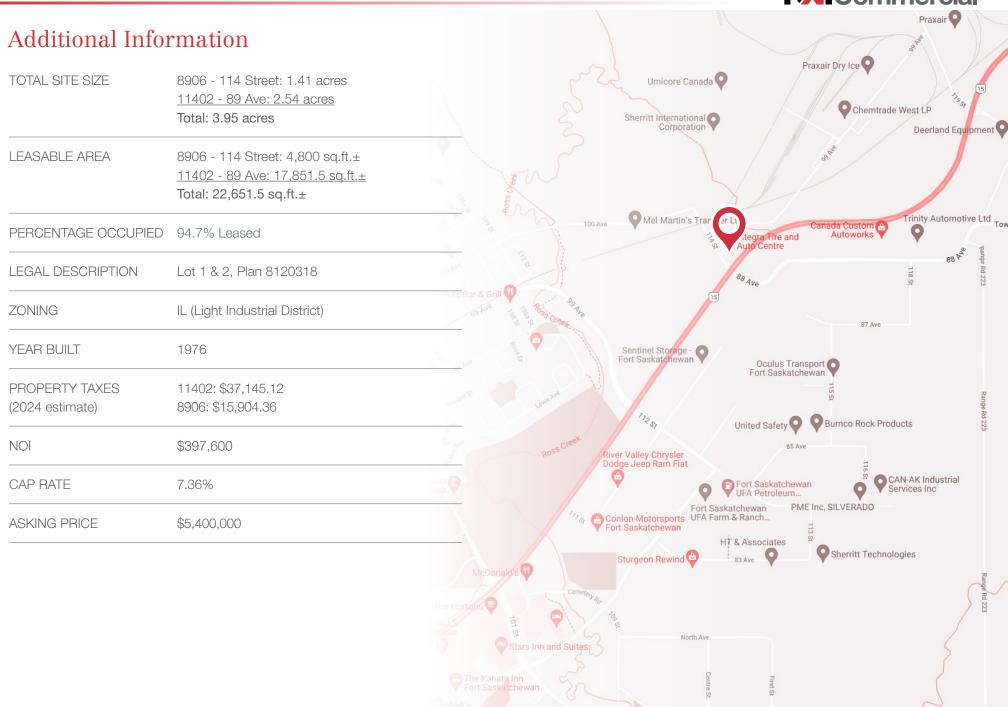

## The Opportunity

**FOR SALE** 

The Subject Property represents a stable, income-producing asset operating on carefree NNN leases secured by various tenants. It is comprised of 2 separately titled parcels totaling 3.95 acres with 22,651.50 square feet of leasable building area. Located off a busy Highway 15, this property has easy access to all major transportation routes that service Western Canada as well as global markets.

## **Investment Highlights**

- Located along high traffic Veterans Way (Hwy 15) with great visibility and easy access within Fort Saskatchewan industrial area
- Strong Tenants on net leases with current income of \$397,600 (7.36% Cap Rate)
- 94.7% occupied with an additional 1,200 Sq.Ft. office/ storage garage remaining. Could be utilized by new owner or potential to lease out for additional income
- Fully fenced and partially paved yard
- Recent upgrades to exterior façade and interior tenant improvements