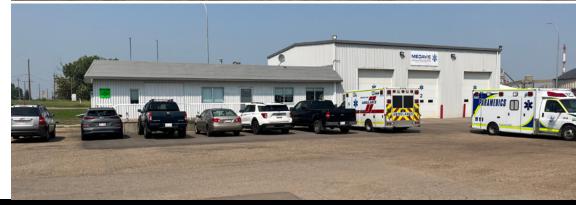

#### PRAIRIE EMERGENCY MEDICAL SYSTEMS INC.

Now a subsidiary of Medavie Health Services, a National primary health care solutions organization and the largest private provider of Emergency Medical Services (EMS) management services in Canada, Prairie EMS was originally founded in 1991. Since that time, the operation has evolved to the point that all services now provide Advanced Life Support (ALS) or can offer Advanced Life Support backup from another ambulance service. We also provide inter-facility transfers in our service areas, as well as nonambulance transport services in St. Paul. Medavie Health Services West operates in Fort Saskatchewan and seven other communities within central and northeast Alberta.