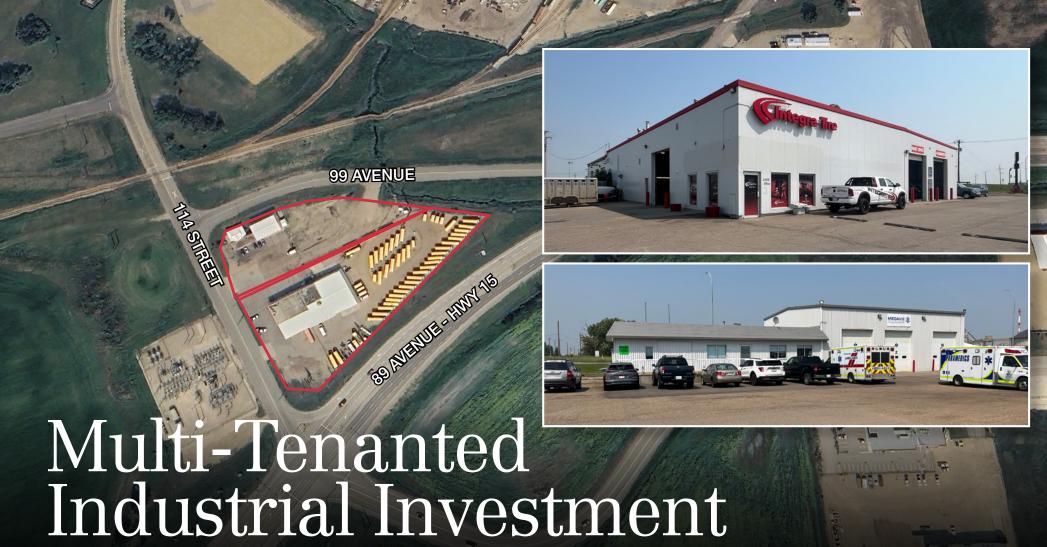

TWO SEPARATELY TITLED PARCELS **TOTALLING 3.95 ACRES** 

11402 - 89 AVENUE & 8906 - 114 STREET, FORT SASKATCHEWAN AB

## The Opportunity

**FOR SALE** 

The Subject Property represents a stable, income-producing asset operating on carefree NNN leases secured by various tenants. It is comprised of 2 separately titled parcels totaling 3.95 acres with 22,651.50 square feet of leasable building area. Located off a busy Highway 15, this property has easy access to all major transportation routes that service Western Canada as well as global markets.

# Multi-Tenanted Industrial Investment